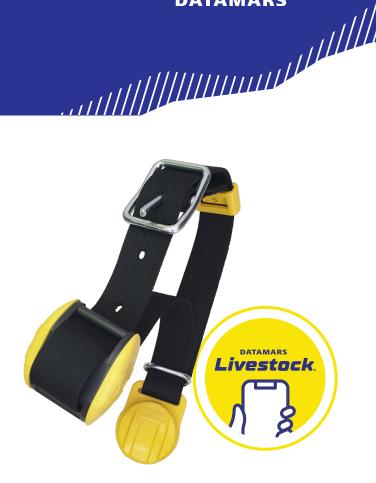

#### **FEATURES AND SPECIFICATIONS**

- Active Tag Collar is easy to install around the neck of the cow.
- Datamars Livestock app guides you through pairing to reduce errors during tag attachment.
- Industry-leading Farm Network Gateway keeps your animals in range for longer.
- Long battery life and warranty provide a long-lasting system.
- Stay up-to-date with the latest features through remote updates.
- Extend battery life by turning off the tag when not in use.

- Read range to Farm Network Gateway 1640 ft with line of sight
- Storage capacity if Gateway offline10 days
- ✓ Battery life Up to 8 years
- ✓ **Dimensions**3.11 in x 2.76 in x 1.22 in
- ✓ Weight ~ 2 lbs
- Collar strap4.27 ft length | 1.57 in width